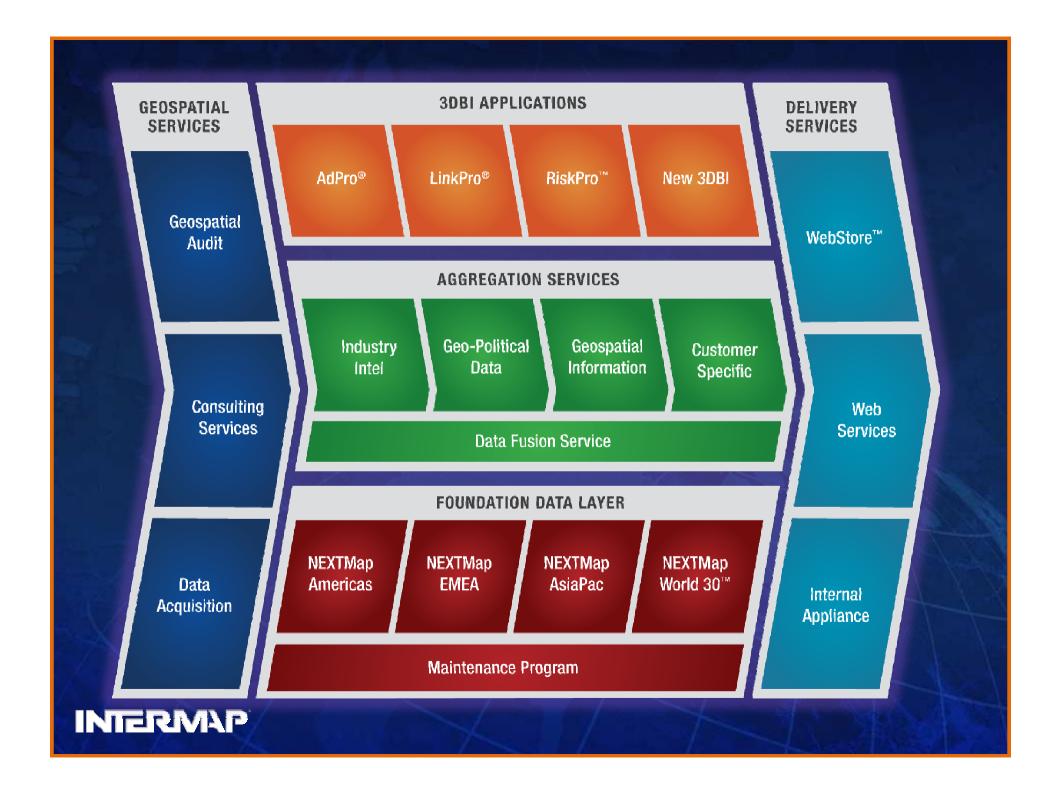

#### **3D Business Intelligence Applications**

- 3DBI is analytics derived from NEXTMap database
- Disparate data is aggregated into information to provide a market point solution
- Delivered via SaaS model

## **AdPro™: Three Patents Pending**

Developed industry's first exposure metrics for outdoor advertising

Developed industry's first proximity tool

INIERMIP

# RiskPro is our Newest 3DBI Application

Over \$527B of vulnerable assets in our nations coastal flood plains

Identify where flood levels reach quickly and identify who's property will be effected

Web-based risk management analytics