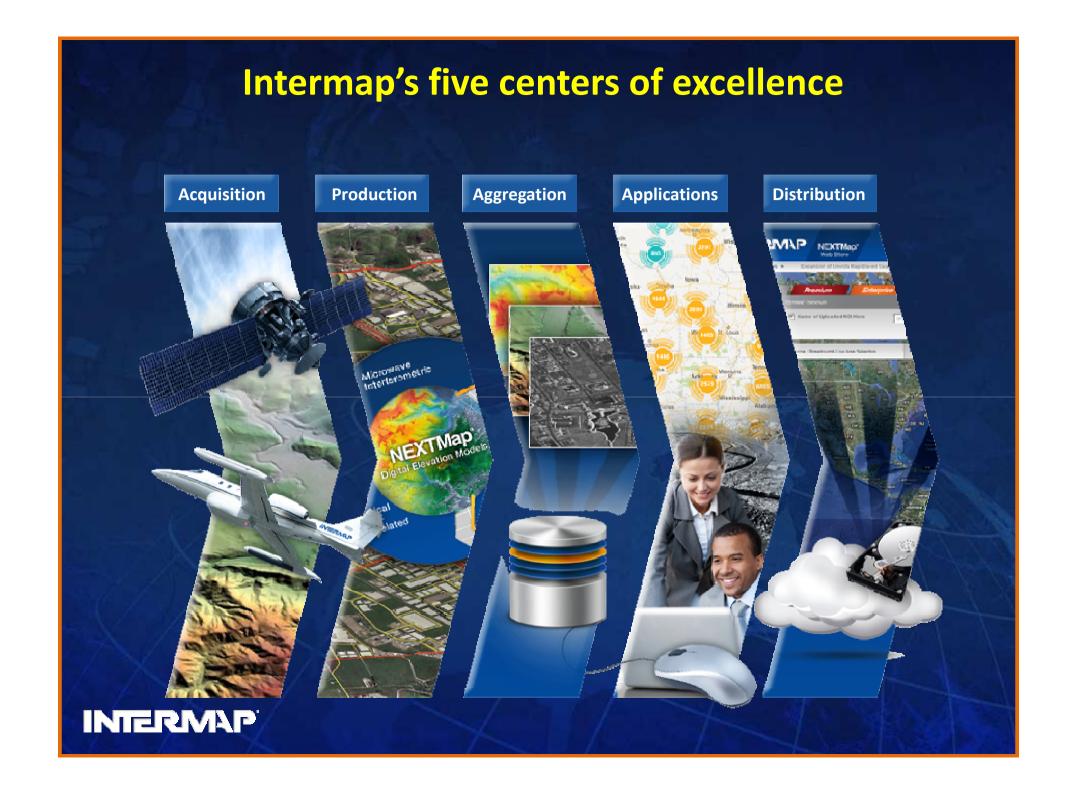

#### **Data Fusion**

Integrate multiple elevation datasets of differing resolutions and specifications into one homogeneous, consistent specification

 Receive a fused elevation dataset more accurate and useful than the individual input elevation datasets are alone

Fill gaps where your data is limited





### **Data Fusion – Overview**

Using the highest resolution data available, our Intermap's engineers:

- Aggregate
- Validate
- Align
- Fuse
- Normalize

your datasets to a consistent and common terrain elevation model.





#### **3D Business Intelligence Applications**

- 3DBI is analytics derived from NEXTMap database
- Disparate data is aggregated into information to provide a market point solution
- Delivered via SaaS model

















## **AdPro™: Three Patents Pending*