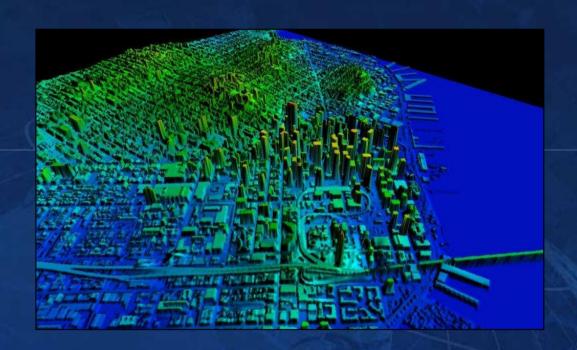

#### **Data Fusion**

Integrate multiple elevation datasets of differing resolutions and specifications into one homogeneous, consistent specification

 Receive a fused elevation dataset more accurate and useful than the individual input elevation datasets are alone

### **Data Fusion – Overview**

Using the highest resolution data available, our Intermap's engineers:

- Aggregate
- Validate
- Align
- Fuse
- Normalize

your datasets to a consistent and common terrain elevation model.