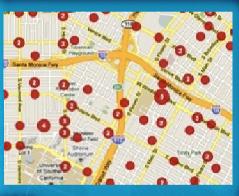

# RiskPro is our Newest 3DBI Application

Over \$527B of vulnerable assets in our nations coastal flood plains

Identify where flood levels reach quickly and identify who's property will be effected

Web-based risk management analytics