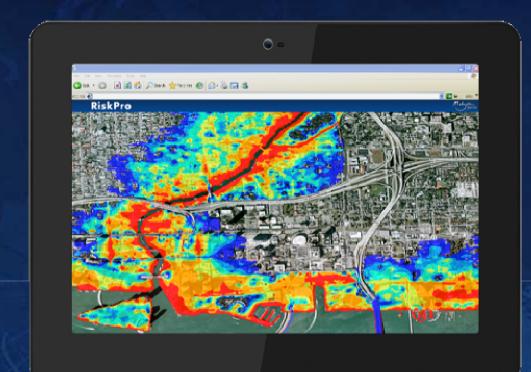

# RiskPro is our Newest 3DBI Application

Over \$527B of vulnerable assets in our nations coastal flood plains

Identify where flood levels reach quickly and identify who's property will be effected

Web-based risk management analytics